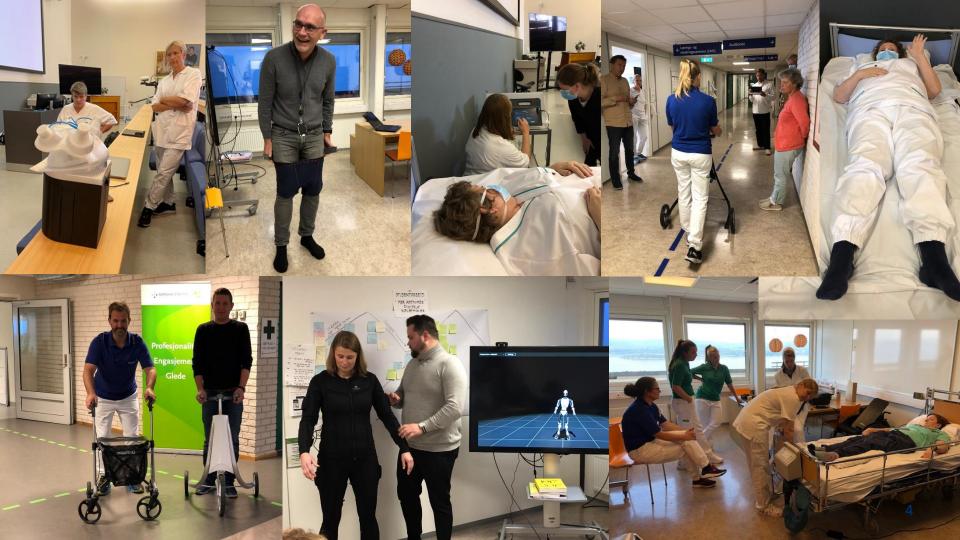

# **Examples technology projects**

- Virtual rehabilitation (VR-lab)
- Robot assisted rehabilitation
- Mobile workflow
- Patient safety
- Movement