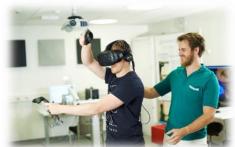

# **Examples technology projects**

- Virtual rehabilitation (VR-lab)
- Robot assisted rehabilitation
- Mobile workflow
- Patient safety
- Movement