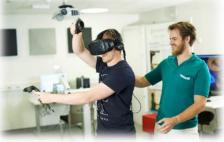

# Examples technology projects

- Virtual rehabilitation
- Robot assisted rehabilitation
- Mobile workflow
- Patient safety
- Movement