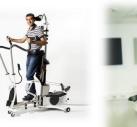

# Examples technology projects

- Virtual rehabilitation
- Robot assisted rehabilitation
- Mobile workflow
- Patient safety
- Movement