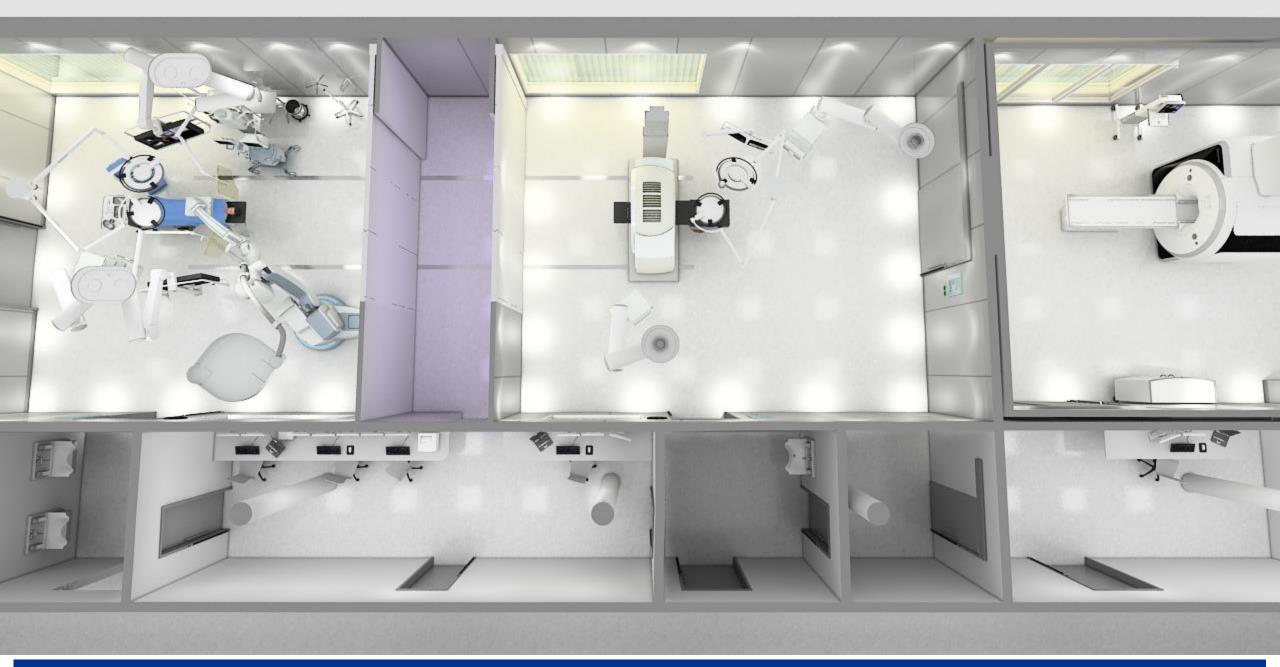

#### QoS

- Formalized collaboration with OUS
  - Nordic Proof
- High quality digital documentation
- Transparent public health system
  - Longitudinal patient follow up
- TestBed
  - Dedicated Infrastructure
    - Expertize: Clinical, Imaging, Technology, IT